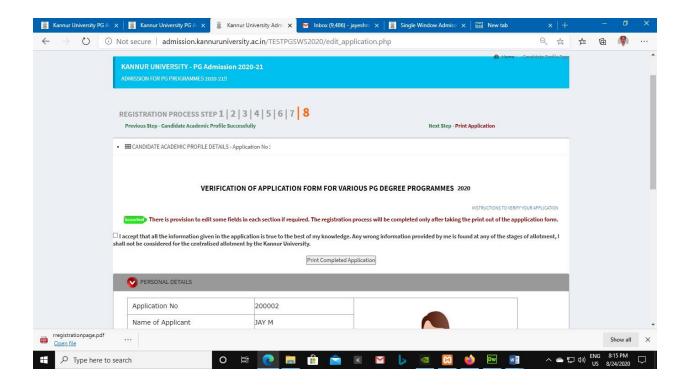

## Step10:Edit Application Page.

# Step11: Then print complete Application page

|                                                     |                                                                                            |  | PERS         | ONAL DETAILS                                    |                 |        |
|-----------------------------------------------------|--------------------------------------------------------------------------------------------|--|--------------|-------------------------------------------------|-----------------|--------|
| Name of Applicant                                   |                                                                                            |  |              | M YAL                                           |                 |        |
| Date of Birth                                       |                                                                                            |  |              | 05/03/1985                                      |                 |        |
| Gender                                              |                                                                                            |  |              | Male                                            |                 |        |
| Nationality                                         |                                                                                            |  |              | Indian                                          |                 |        |
| Address for Communication                           |                                                                                            |  |              | Civil station P.O.Kucampus,thavakkara           |                 |        |
|                                                     |                                                                                            |  |              | KANNUR, Kerala, 670001                          |                 |        |
| Email & Mobile                                      |                                                                                            |  |              | jayeshm1985@gmail.com,940 041 2345              |                 |        |
| Religion & Community                                |                                                                                            |  |              | Hindu,SEBC-OBH                                  |                 |        |
| Whether BPL?                                        |                                                                                            |  |              | No                                              |                 |        |
| Whether PWBD and Percentage of Disability?          |                                                                                            |  |              | No.                                             |                 |        |
| Special Reservation?                                |                                                                                            |  |              | No                                              |                 |        |
|                                                     |                                                                                            |  | Weig         | htage Details                                   | (2)             |        |
| NCC                                                 |                                                                                            |  | 300000       | NSS                                             | sports          |        |
| No                                                  |                                                                                            |  |              | Yes                                             | No              |        |
| Aadhaar Number                                      |                                                                                            |  |              | 653474574784                                    |                 |        |
| Forward Community(Only for BPL Recryation Claiming) |                                                                                            |  |              | No                                              |                 |        |
| 1214                                                |                                                                                            |  | ACAD         | EMIC DETAILS                                    |                 | 110    |
| Programme                                           | mme Computer Science                                                                       |  |              | Admission Year                                  | 2017            |        |
| Register Numbe                                      | nber 74574784                                                                              |  | ,            | Year of Passing                                 | 2020            |        |
| Number of Appearer                                  | erences 1                                                                                  |  |              | Mark/Grade System                               | Grade System    |        |
| Mode Of Study                                       | Study Regular                                                                              |  |              | Studied Pattern                                 | 10+2+3          |        |
| University                                          |                                                                                            |  |              | KANNUR UNIVERSITY                               |                 |        |
|                                                     | 975                                                                                        |  | MA           | RK DETAILS                                      |                 |        |
| Part/Course Subje                                   |                                                                                            |  | Subject      |                                                 | CGPA/DGPA       | Credit |
| Commom Course I Englis                              |                                                                                            |  | English      | 9                                               | 6.25            | 16     |
| Commom Course II Malayal                            |                                                                                            |  | Malayalar    | n                                               | 5.5             | 8      |
| Core Computer S                                     |                                                                                            |  | Computer Sci | ence                                            | 5               | 5      |
| Complimentary Cou                                   | limentary Course I Electronic                                                              |  |              | 9                                               | 6               | 6      |
| omplimentary Course E Mathemat                      |                                                                                            |  | CS .         | 7                                               | 5               |        |
| General Course                                      |                                                                                            |  |              |                                                 | 0               | 0      |
| Open Course                                         |                                                                                            |  |              |                                                 | 0               | 0      |
| 7.3                                                 | 700                                                                                        |  | COU          | RSE DETAILS                                     |                 |        |
| Pref No                                             | Course.                                                                                    |  |              | College                                         |                 |        |
| 1 MSC                                               | MSC COMPUTER SCIENCE                                                                       |  |              | WARY MATHA ARTS & SCIENCE COLLEGE, MANANTGAWADY |                 |        |
| 2                                                   | MA ENGLISH GO                                                                              |  |              | VERNMENT BRENNEN COLLEGE, DHARMADAM, THALASSERY |                 |        |
| 3 MSC CO                                            | MBC COUNSELLING PSYCHOLOGYWADIHUDA INSTITUTE OF RESEARCH AND ADVANCED STUDIES, VILAYNACODE |  |              |                                                 |                 |        |
| 4                                                   | MA ENGLISH GOVERNME                                                                        |  |              |                                                 | LEGE, KASARADOD |        |