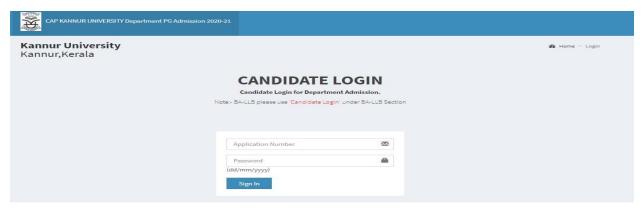

the payment page and select reprint remittance form link.

Step4:Login with Application number and password default password is date of birth. You can change after completing the registration.