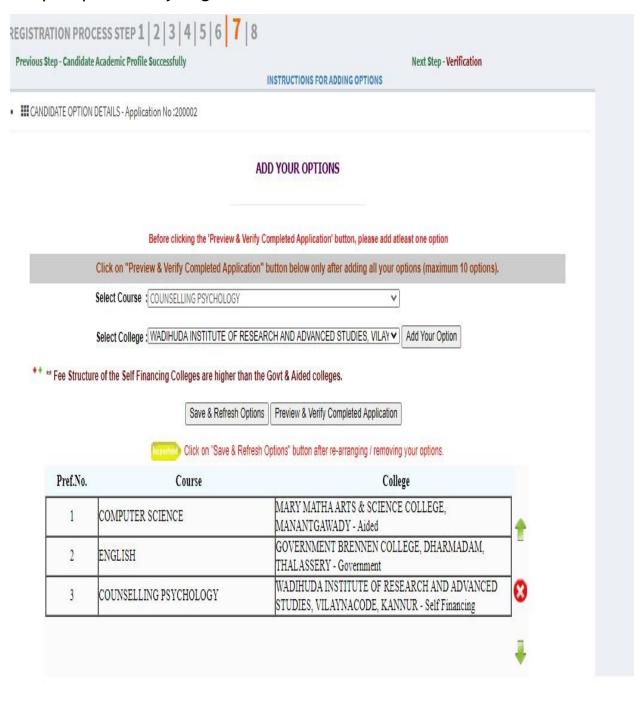

cepted the terms and conditions stated above.

  (Click Check Box to proceed for payment.)

  Proceed

  Proceed

Then you will get DUB number .print the receipt .If you can get print payment is successful. You can reprint by clicking statebankcollect menu in

the payment page and select reprint remittance form link.

Step4:Login with Application number and password default password is date of birth. You can change after completing the registration.



### Step5: Verify and update payment



### Step5:Fill the personal details



Then click save and continue.

### Step6:Upload photo and signature then click continue.



### Step 8: Academic details Entry page



Then you get message successfully entered academic data message Step8:Academic Marks entry Page.



### Step9:Option Entry Page



## Step10:Edit Application Page.



# Step11: Then print complete Application page

|                                                     |                                                                                            |  | PERS         | ONAL DETAILS                                    |                 |        |
|-----------------------------------------------------|--------------------------------------------------------------------------------------------|--|--------------|-------------------------------------------------|-----------------|--------|
| Name of Applicant                                   |                                                                                            |  |              | M YAL                                           |