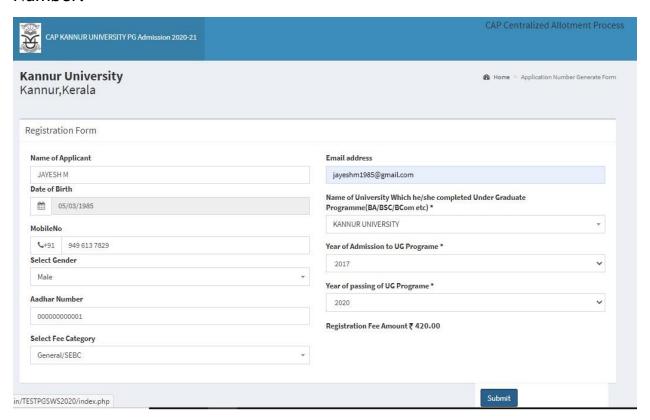

### **Department PG online Application Instructions**

Step1: To Apply for a program click on the Apply Now link in the respective program.

Step2: Enter Name and other details . Then you will get application Number.

Step3:Payment done through sbicollect.