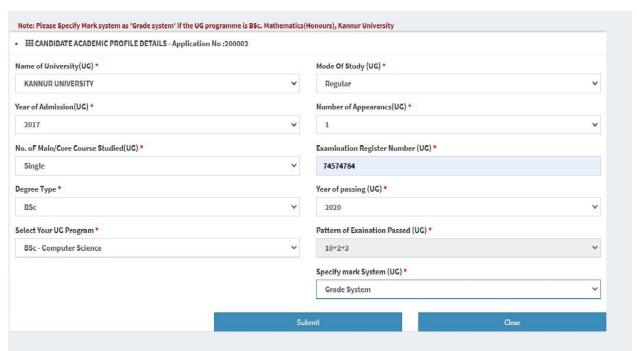

### Step 8: Academic details Entry page

Then you get message successfully entered academic data message Step8:Academic Marks entry Page.