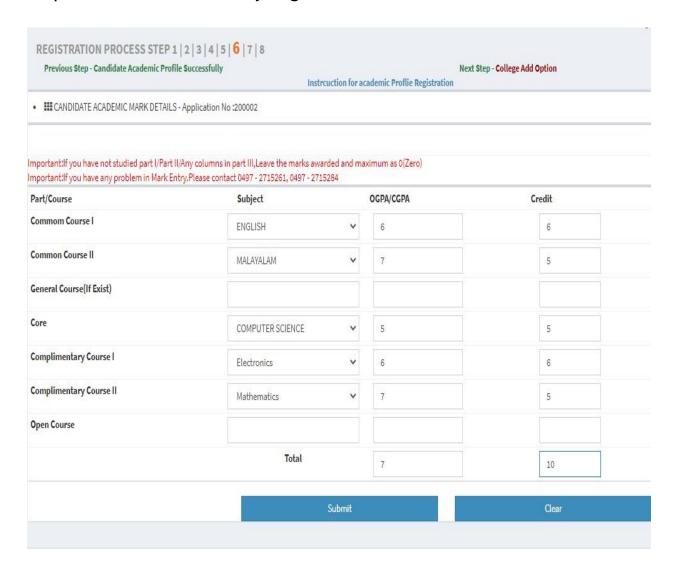

### Step 8: Academic details Entry page

Then you get message successfully entered academic data message Step8:Academic Marks entry Page.