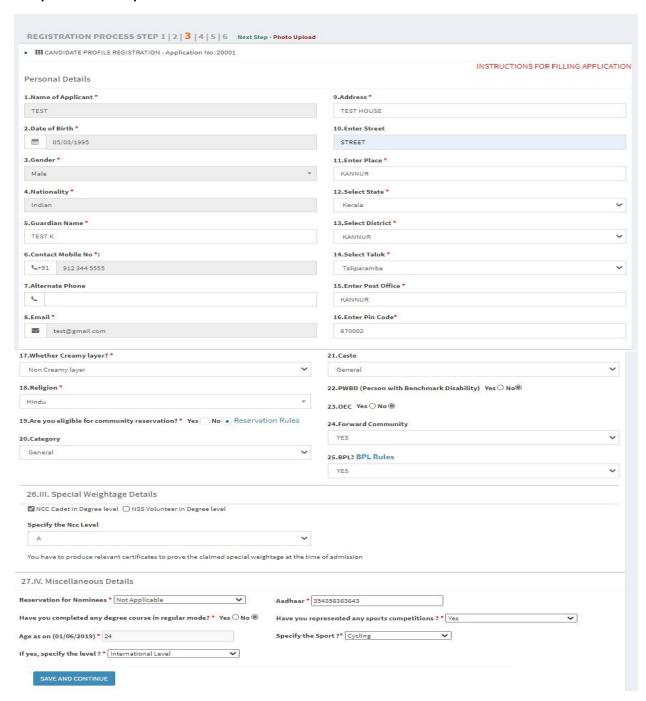

- > In case of non-compliance of the terms and conditions of usage by the User, the Bank has the right to immediately terminate the access or usage rights of the User to the computer resource of the Bank and remove the non-compliant information.
- I have read and accepted the terms and conditions stated above.

  (Click Check Box to proceed for payment.)

  Proceed

  Proceed

Then you will get DUB number .print the receipt .If you can get print payment is successful. You can reprint by clicking statebankcollect menu in

the payment page and select reprint remittance form link.

Step4:Login with Application number and password default password is date of birth. You can change after completing the registration.



### Step5: Verify and update payment



### Step5:Fill the personal details



Then click save and continue.

### Step6:Upload photo and signature then click continue.



### Step 8: Academic details Entry page



Then you get message successfully entered academic data message Step8:Academic Marks entry Page.



### Step9:Option Entry Page



## Step10:Edit Application Page.



# Step11: Then print complete Application page

|                                                     |                                                                                            |  | PERS         | ONAL DETAILS                                    |                 |        |
|-----------------------------------------------------|--------------------------------------------------------------------------------------------|--|--------------|--------------------------------------