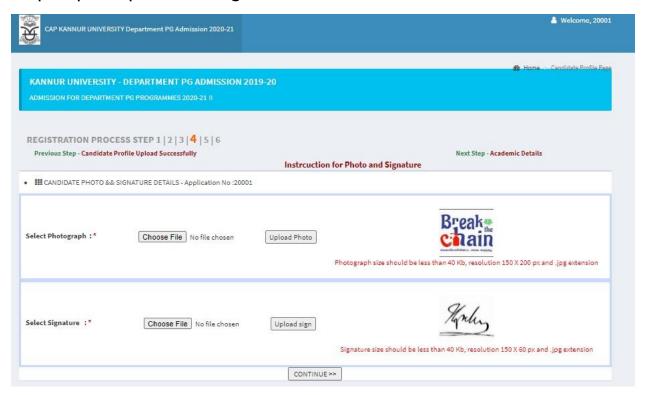

the right to immediately terminate the access or usage rights of the User to the computer resource of the Bank and remove the non-compliant information.
- I have read and accepted the terms and conditions stated above.

  (Click Check Box to proceed for payment.)

  Proceed

  Proceed

Then you will get DUB number .print the receipt .If you can get print payment is successful. You can reprint by clicking statebankcollect menu in

the payment page and select reprint remittance form link.

Step4:Login with Application number and password default password is date of birth. You can change after completing the registration.



### Step5: Verify and update payment



### Step5:Fill the personal details



Then click save and continue.

### Step6:Upload photo and signature then click continue.



### Step 8: Academic details Entry page



Then you get message successfully entered academic data message Step8:Academic Marks entry Page.



### Step9:Option Entry Page



## Step10:Edit Application Page.



# Step11: Then print complete Application page

|                                                     |                                                                                            |  | PERS         | ONAL DETAILS                                    |                 |        |
|-----------------------------------------------------|--------------------------------------------------------------------------------------------|--|--------------|-------------------------------------------------|-----------------|--------|
| Name of Applicant