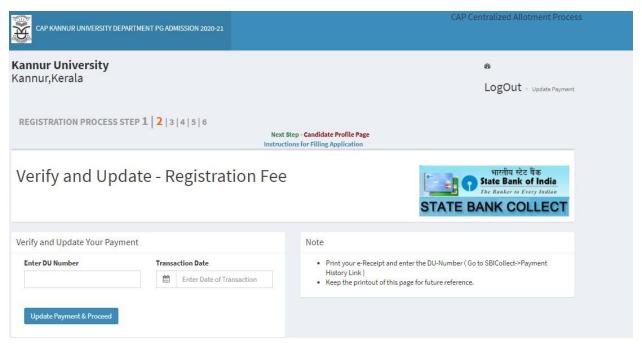

ntermediaries guidelines) Rules, 2011.
- > In case of non-compliance of the terms and conditions of usage by the User, the Bank has the right to immediately terminate the access or usage rights of the User to the computer resource of the Bank and remove the non-compliant information.
- I have read and accepted the terms and conditions stated above.

  (Click Check Box to proceed for payment.)

  Proceed

  Proceed

Then you will get DUB number .print the receipt .If you can get print payment is successful. You can reprint by clicking statebankcollect menu in

the payment page and select reprint remittance form link.

Step4:Login with Application number and password default password is date of birth. You can change after completing the registration.



### Step5: Verify and update payment



### Step5:Fill the personal details



Then click save and continue.

### Step6:Upload photo and signature then click continue.



### Step 8: Academic details Entry page



Then you get message successfully entered academic data message Step8:Academic Marks entry Page.



### Step9:Option Entry Page



## Step10:Edit Application Page.



# Step11: Then print complete Application page

|                                                     |                                                                                            |  | PERS         | ONAL DETAILS                                    |                 |        |
|-----------------------------------------------------|--------------------------------------------------------------------------------------------|--|--------------